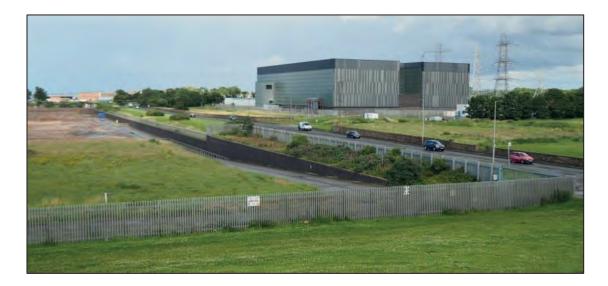

1

Photograph 03 : Looking east at the retaining wall between the Application Site and the B1348 Edinburgh Road

Photograph 04 : The Application Site viewed from the B1348 Edinburgh Road

Photograph 05 : John Muir Way footpath, looking east