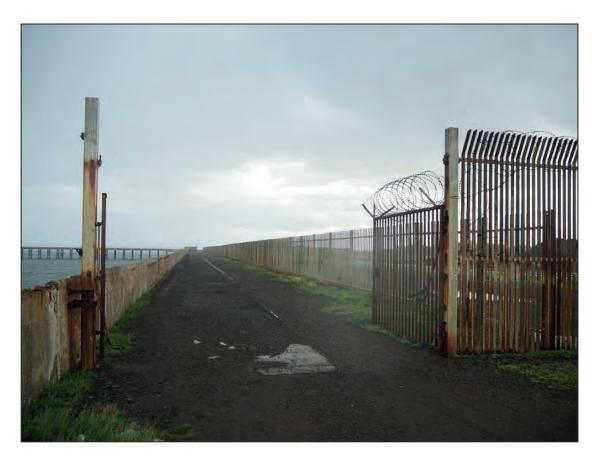

Photograph 06 : John Muir Way footpath – looking west

4

Photograph 07 : Revetment and Seawall

Photograph 08 : West end of Seawall