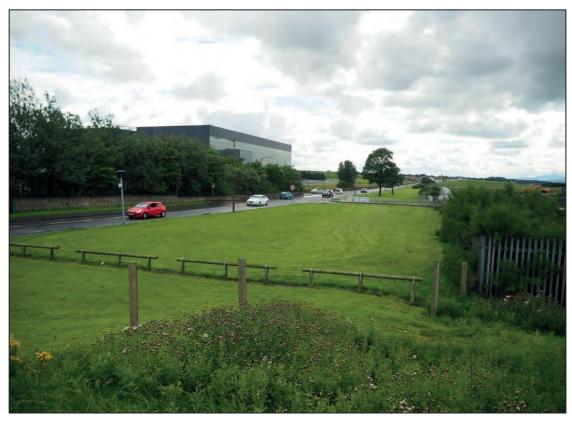

## 7C Site Inspection Photographs

Photograph 01 : Looking east along the B1348 Edinburgh Road towards the Application Site.

Photograph 02 : Looking west towards the B1348 Edinburgh Road (Application Site to RHS)

1

Photograph 03 : Looking east at the retaining wall between the Application Site and the B1348 Edinburgh Road

Photograph 04 : The Application Site viewed from the B1348 Edinburgh Road

Photograph 05 : John Muir Way footpath, looking east