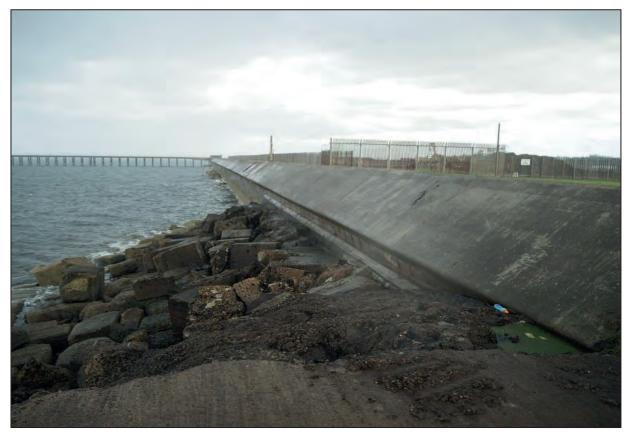

Photograph 06 : John Muir Way footpath – looking west

4

Photograph 07 : Revetment and Seawall

Photograph 08 : West end of Seawall