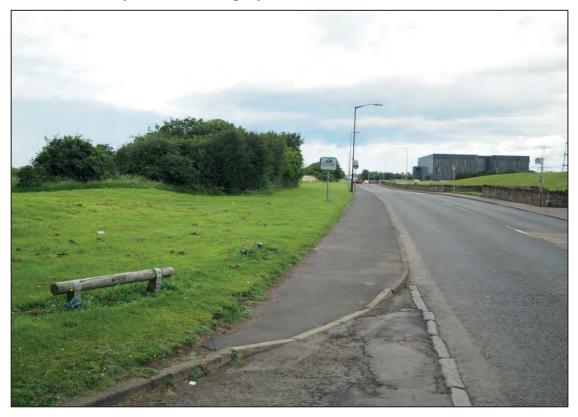

## 7C Site Inspection Photographs

Photograph 01 : Looking east along the B1348 Edinburgh Road towards the Application Site.

Photograph 02 : Looking west towards the B1348 Edinburgh Road (Application Site to RHS)